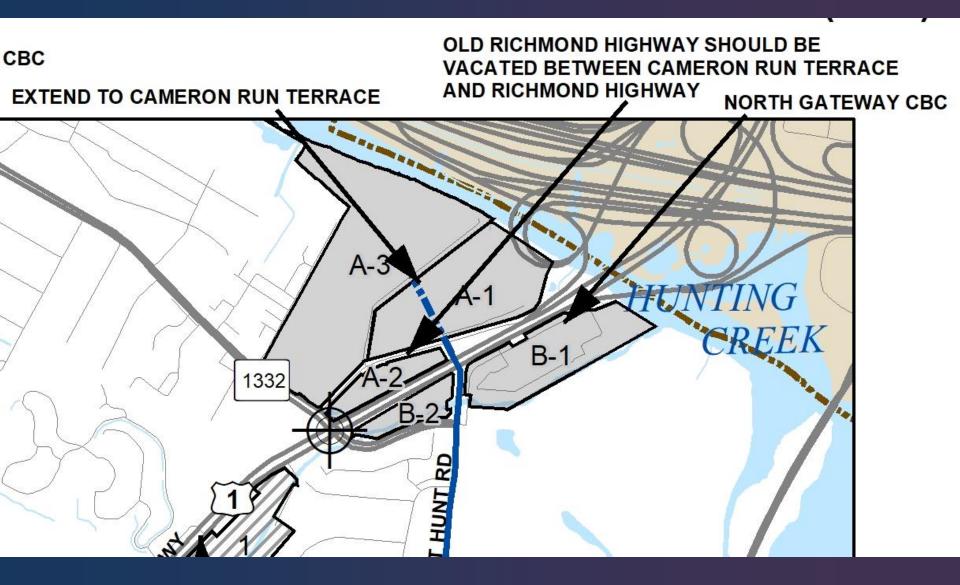

adway network
  - Potential trail connection
- Concurrent transportation plan amendment
  - PA 2018-IV-T1



#### Existing and Planned Uses Sub-units A1 and A2 (~18 ac.)

Subunit A1: Planned for retail, office, and/or residential uses up to 0.50 FAR Subunit A2: **Planned for retail** and other uses up to 0.25 FAR

Redevelopment Option Subunit A1 and A2 (added in 2013):

- Option for consolidation and redevelopment up to 1.65 FAR with conditions
- Additional higher intensity should be studied when transportation analysis is complete

#### Existing and Planned Uses Sub-unit A3 (~28 ac.)



Redevelopment Option (added in 2011): Option for residential use up to 1.60 FAR 2017 Rezoning approved additional residential units, with bonus density achieving a 1.76 FAR

#### **Planned Road Network**



## Proposed Plan Amendment

- Increase overall intensity from approx. 1.3 million SF to 1.6 million SF for Subunits A-1 and A-2
  - Increased residential component of approx. 150 units
  - Increased non-residential component of approx. 112,000 SF
- No change in land use recommendation for Sub-unit A3
- Consider alternative consolidation option for Subunits A1/A-2 with A-3
- Incorporate urban design guidance similar to Embark
- Reconfigure road network

### Sample graphics—Penn Daw





# **DRAFT Concept Plan**



#### DRAFT Building Massing View from Richmond Highway



#### DRAFT Building Massing View from Richmond Hwy @ Huntington Ave



## **DRAFT Building Heights Map**

#### NORTH GATEWAY CBC CONCEPTUAL BUILDING HEIGHTS MAP North Gateway L - - J CBC Boundary Number of Stories 15 6 St