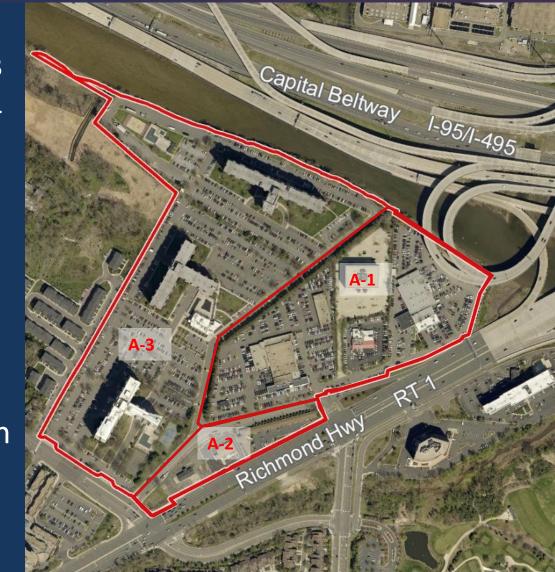

## Plan Amendment 2018-IV-MV5

Authorized 9/25/18; amended 2/19/19

- North Gateway CBC
  - Sub-units A-1, A-2, and A-3
- Increase intensity on Subunits A-1 and A-2
  - 1.65 FAR up to 2.0 FAR
- Additional considerations
  - Parcel consolidation
  - Urban design guidance
  - Roadway network
  - Potential trail connection
- Concurrent transportation plan amendment
  - PA 2018-IV-T1

#### Existing and Planned Uses Sub-units A1 and A2 (~18 ac.)

Subunit A1: Planned for retail, office, and/or residential uses up to 0.50 FAR Subunit A2: **Planned for retail** and other uses up to 0.25 FAR

#### Existing and Planned Uses Sub-unit A3 (~28 ac.)

Redevelopment Option (added in 2011): Option for residential use up to 1.60 FAR 2017 Rezoning approved additional residential units, with bonus density achieving a 1.76 FAR