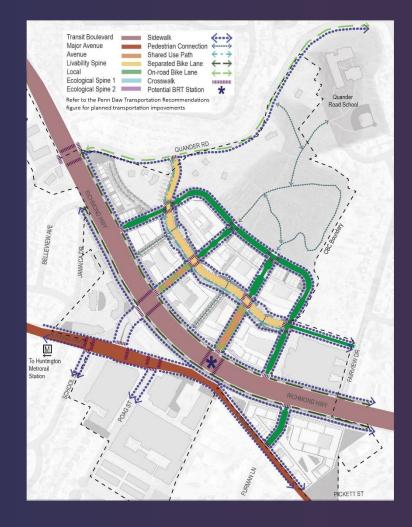

udied when transportation analysis is complete

#### Existing and Planned Uses Sub-unit A3 (~28 ac.)



Redevelopment Option (added in 2011): Option for residential use up to 1.60 FAR 2017 Rezoning approved additional residential units, with bonus density achieving a 1.76 FAR

#### **Planned Road Network**



## Proposed Plan Amendment

- Increase overall intensity from approx. 1.3 million SF to 1.6 million SF for Subunits A-1 and A-2
  - Increased residential component of approx. 150 units
  - Increased non-residential component of approx. 112,000 SF
- No change in land use recommendation for Sub-unit A3
- Consider alternative consolidation option for Subunits A1/A-2 with A-3
- Incorporate urban design guidance similar to Embark
- Reconfigure road network

### Sample graphics—Penn Daw





# **DRAFT Concept Plan**



#### DRAFT Building Massing View from Richmond Highway



#### DRAFT Building Massing View from Richmond Hwy @ Huntington Ave



## **DRAFT Building Heights Map**

#### NORTH GATEWAY CBC CONCEPTUAL BUILDING HEIGHTS MAP North Gateway L - - J CBC Boundary Number of Stories 15 6 Stories 7 Stories 8 8 Stories 10 Stories 15 15 15 Stories 10 6 15 8 8 15 15 10 6

#### **DRAFT Multimodal Network**



## **Milestones and Public Hearings**

#### August 2019 • Final staff report published (tentative) • Board of Supervisors public hearing (not yet scheduled) • Planning Commission public hearing (not yet scheduled)

## **QUESTIONS AND DISCUSSION**