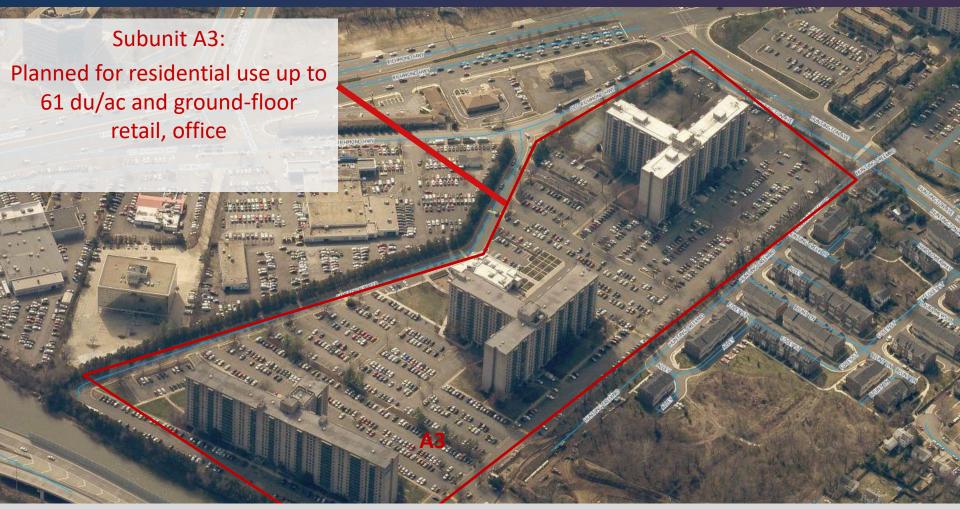

#### Existing and Planned Uses Sub-unit A3 (~28 ac.)

Redevelopment Option (added in 2011): Option for residential use up to 1.60 FAR 2017 Rezoning approved additional residential units, with bonus density achieving a 1.76 FAR