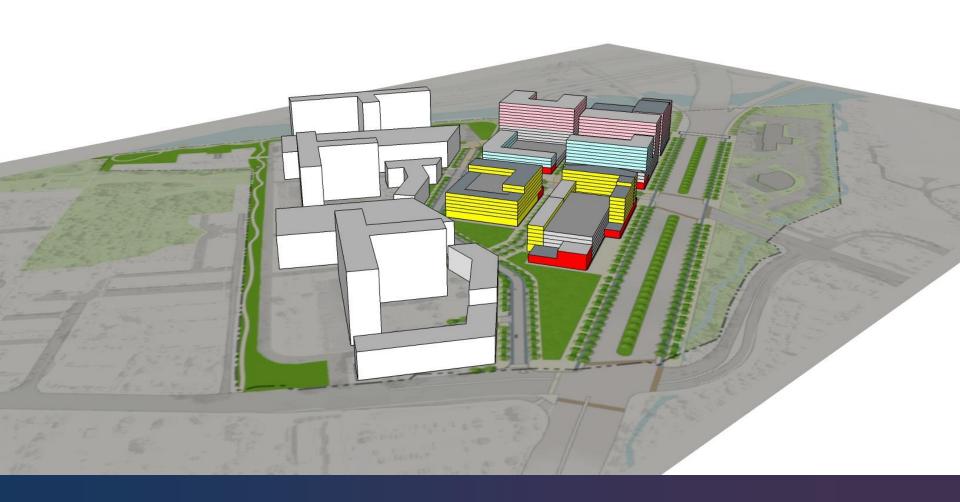

dential use up to 1.60 FAR 2017 Rezoning approved additional residential units, with bonus density achieving a 1.76 FAR

#### **Planned Road Network**



## Proposed Plan Amendment

- Increase overall intensity from approx. 1.3 million SF to 1.6 million SF for Subunits A-1 and A-2
  - Increased residential component of approx. 150 units
  - Increased non-residential component of approx. 112,000 SF
- No change in land use recommendation for Sub-unit A3
- Consider alternative consolidation option for Subunits A1/A-2 with A-3
- Incorporate urban design guidance similar to Embark
- Reconfigure road network

### Sample graphics—Penn Daw





# **DRAFT Concept Plan**



#### DRAFT Building Massing View from Richmond Highway



#### DRAFT Building Massing View from Richmond Hwy @ Huntington Ave



## **DRAFT Building Heights Map**

#### NORTH GATEWAY CBC CONCEPTUAL BUILDING HEIGHTS MAP North Gateway L - - J CBC Boundary Number of Stories 15 6 Stories 7 Stories 8 8 Stories 10 Stories 15 15 15 Stories 10 6 15 8 8 15 15 10 6

#### **DRAFT Multimodal Network**



## **Milestones and Public Hearings**

#### August 2019 • Final staff report published (tentative) • Board of Supervisors public hearing (not yet scheduled) • Planning Commission public hearing (not yet scheduled)

## **QUESTIONS AND DISCUSSION**