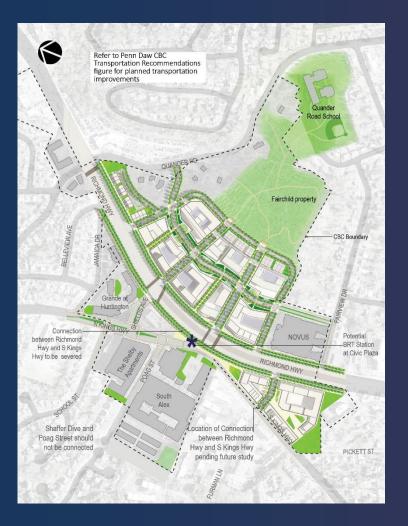

studied when transportation analysis is complete

#### Existing and Planned Uses Sub-unit A3 (~28 ac.)



Redevelopment Option (added in 2011): Option for residential use up to 1.60 FAR 2017 Rezoning approved additional residential units, with bonus density achieving a 1.76 FAR

#### **Planned Road Network**



## Proposed Plan Amendment

- Increase overall intensity from approx. 1.3 million SF to 1.6 million SF for Subunits A-1 and A-2
  - Increased residential component of approx. 150 units
  - Increased non-residential component of approx. 112,000 SF
- No change in land use recommendation for Sub-unit A3
- Consider alternative consolidation option for Subunits A1/A-2 with A-3
- Incorporate urban design guidance similar to Embark
- Reconfigure road network

### Sample graphics—Penn Daw





# **DRAFT Concept Plan**



#### DRAFT Building Massing View from Richmond Highway



#### DRAFT Building Massing View from Richmond Hwy @ Huntington Ave



## **DRAFT Building Heights Map**

#### NORTH GATEWAY CBC CONCEPTUAL BUILDING HEIGHTS MAP North Gateway L - - J CBC Boundary Number of Stories 15 6 Stories 7 Stories 8 8 Stories 10 Stories 15 15 15 Stories 10 6 15 8 8 15 15 10 6

#### **DRAFT Multimodal Network**



## **Milestones and Public Hearings**

#### August 2019 • Final staff report published (tentative) • Board of Supervisors public hearing (not yet scheduled) • Planning Commission public hearing (not yet scheduled)

## **QUESTIONS AND DISCUSSION**