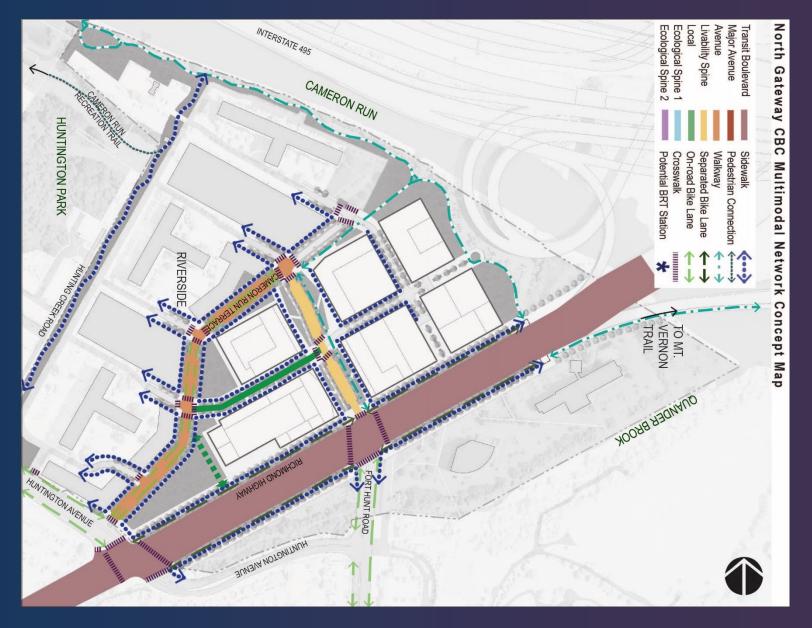

ts A-1 and A-2
  - Increased residential component of approx. 150 units
  - Increased non-residential component of approx. 112,000 SF
- No change in land use recommendation for Sub-unit A3
- Consider alternative consolidation option for Subunits A1/A-2 with A-3
- Incorporate urban design guidance similar to Embark
- Reconfigure road network

### Sample graphics—Penn Daw





# **DRAFT Concept Plan**



#### DRAFT Building Massing View from Richmond Highway



#### DRAFT Building Massing View from Richmond Hwy @ Huntington Ave



## **DRAFT Building Heights Map**

#### NORTH GATEWAY CBC CONCEPTUAL BUILDING HEIGHTS MAP North Gateway L - - J CBC Boundary Number of Stories 15 6 Stories 7 Stories 8 8 Stories 10 Stories 15 15 15 Stories 10 6 15 8 8 15 15 10 6

#### **DRAFT Multimodal Network**



## **Milestones and Public Hearings**

#### August 2019 • Final staff report published (tentative) • Board of Supervisors public hearing (not yet scheduled) • Planning Commission public hearing (not yet scheduled)

## **QUESTIONS AND DISCUSSION**