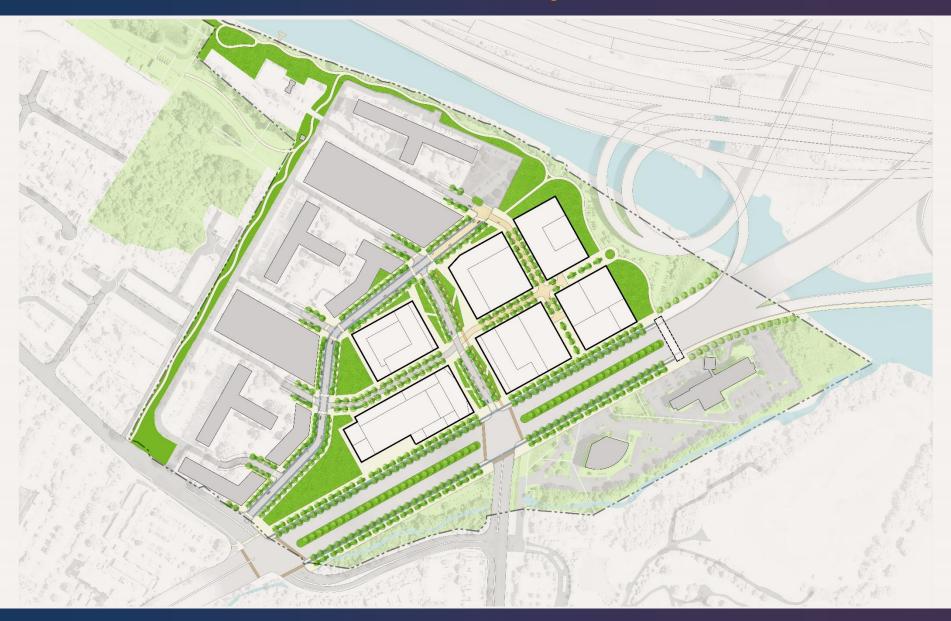

alysis is complete

#### Existing and Planned Uses Sub-unit A3 (~28 ac.)



Redevelopment Option (added in 2011): Option for residential use up to 1.60 FAR 2017 Rezoning approved additional residential units, with bonus density achieving a 1.76 FAR

#### **Planned Road Network**



## Proposed Plan Amendment

- Increase overall intensity from approx. 1.3 million SF to 1.6 million SF for Subunits A-1 and A-2
  - Increased residential component of approx. 150 units
  - Increased non-residential component of approx. 112,000 SF
- No change in land use recommendation for Sub-unit A3
- Consider alternative consolidation option for Subunits A1/A-2 with A-3
- Incorporate urban design guidance similar to Embark
- Reconfigure road network

### Sample graphics—Penn Daw





# **DRAFT Concept Plan**



#### DRAFT Building Massing View from Richmond Highway



#### DRAFT Building Massing View from Richmond Hwy @ Huntington Ave



## **DRAFT Building Heights Map**

#### NORTH GATEWAY CBC CONCEPTUAL BUILDING HEIGHTS MAP North Gateway L - - J CBC Boundary Number of Stories 15 6 Stories 7 Stories 8 8 Stories 10 Stories 15 15 15 Stories 10 6 15 8 8 15 15 10 6

#### **DRAFT Multimodal Network**



## **Milestones and Public Hearings**

#### August 2019 • Final staff report published (tentative) • Board of Supervisors public hearing (not yet scheduled) • Planning Commission public hearing (not yet scheduled)

## **QUESTIONS AND DISCUSSION**