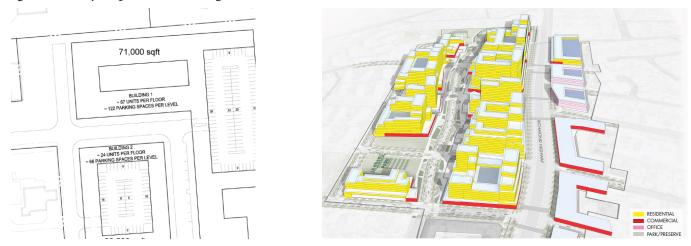

With over a \$1 billion public infrastructure investment, the corridor is planned to have six unique central business districts, all served by a Bus Rapid Transit system. With new residential, commercial, and recreational development along this route, and easy access to the nation's capital, State Capital, and Potomac River, many are seeing the opportunities availed in the emerging corridor market.

Enhancing the sense of place along the corridor especially within each unique CBC will be tantamount to creating a strong economic market.

Additionally, SFDC's plan to consolidate fragmented parcels of land to prepare them for new mixed-use projects will modernize some outdated land-use patterns along the corridor. These types of projects have the potential for attracting new residential, commercial, and office space, expanding the corridor's economic output, and creating the density required for stronger, more vibrant communities.